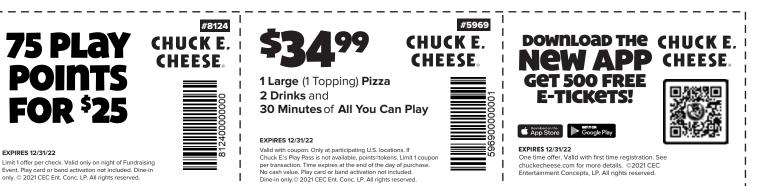

## Bring this flyer to Chuck E. Cheese® for 10 FREE PLAY POINTS

Limit 1 offer per child. Valid only on night of Fundraising Event. Activation of play card or band is not included.